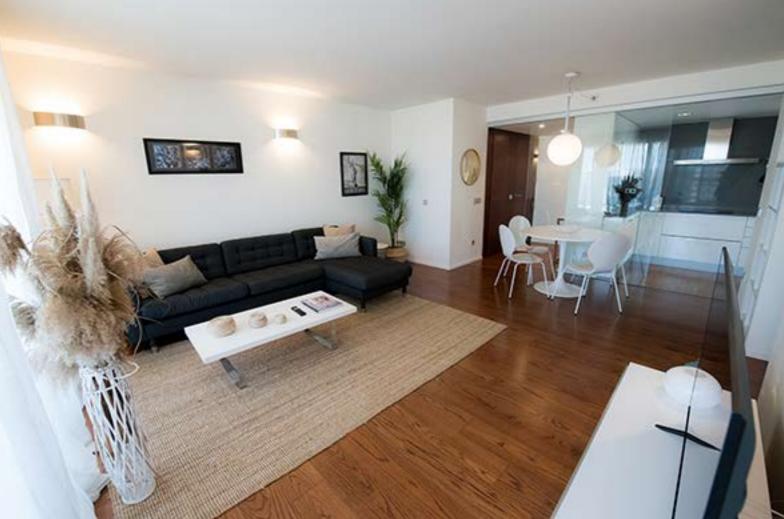

#### **PROPERTY FEATURES**

- 2 Bedrooms
  - 1 King Size Bed
  - 2 Single Size Beds
- Large Living Room
  - 1 Sofa Chaise Longue + 1 Pouff bed
- 2 Bathrooms (1 en Suite)
- Upstairs Terrace with Jacuzzi
- **Equipped Kitchen**

- New building 85mq Apartment
- **Covered Furnished Terrace**
- O Community Pool, Solarium Area
- Reception and Video Control
- **Private Covered Parking**
- Perfect for families and couple