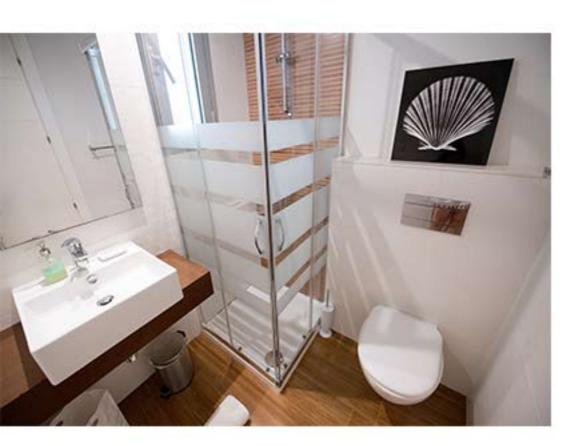

#### **MASTER ROOM**

1 King Size Bed
Wardrobe
Bathroom en suite
(Sinks, Shower, Toilet)
Shower Jacuzzi with sauna

## **SECOND ROOM**

2 Single Size Beds Wardrobe Shared Bathroom (Sinks, Shower, Toilet)