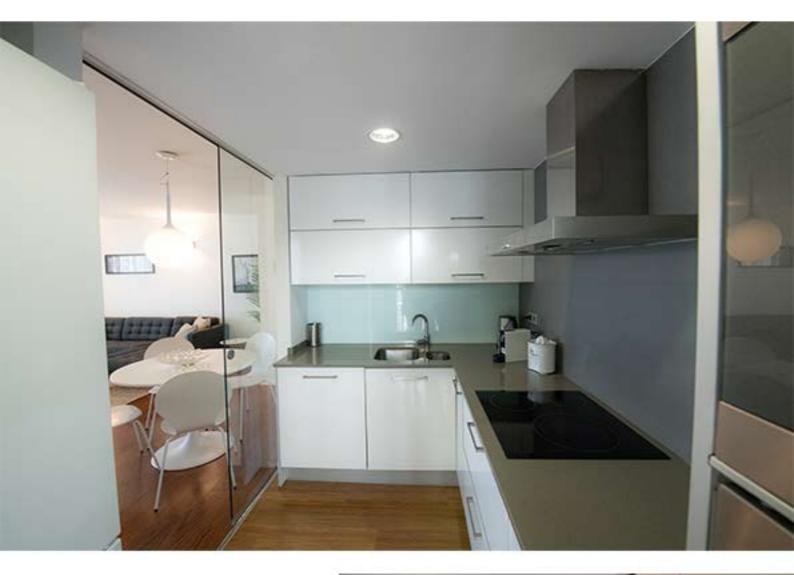

#### **PROPERTY FEATURES**

- 2 Bedrooms
  - 1 King Size Bed
  - 2 Single Size Beds
- Large Living Room
  - 1 Sofa Chaise Longue + 1 Pouff bed
- 2 Bathrooms (1 en Suite)
- Upstairs Terrace with Jacuzzi
- **Equipped Kitchen**