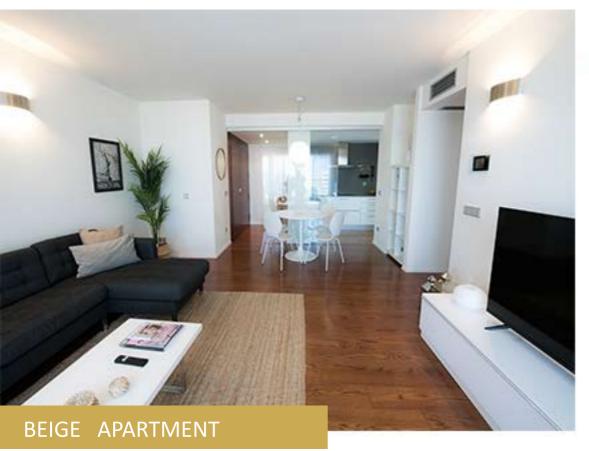

# BEIGE APARTMENT

MARINA DE BOTAFOCH

**IBIZA** 

2 Bedrooms 🚄 2 Bathrooms 遾 Community Pool

#### **PROPERTY FEATURES**

- 2 Bedrooms
  - 1 King Size Bed
  - 2 Single Size Beds
- Large Living Room
  - 1 Sofa Chaise Longue + 1 Pouff bed
- 2 Bathrooms (1 en Suite)
- Upstairs Terrace with Jacuzzi
- **Equipped Kitchen**

- New building 85mq Apartment
- **Covered Furnished Terrace**
- O Community Pool, Solarium Area
- Reception and Video Control
- **Private Covered Parking**
- Perfect for families and couple