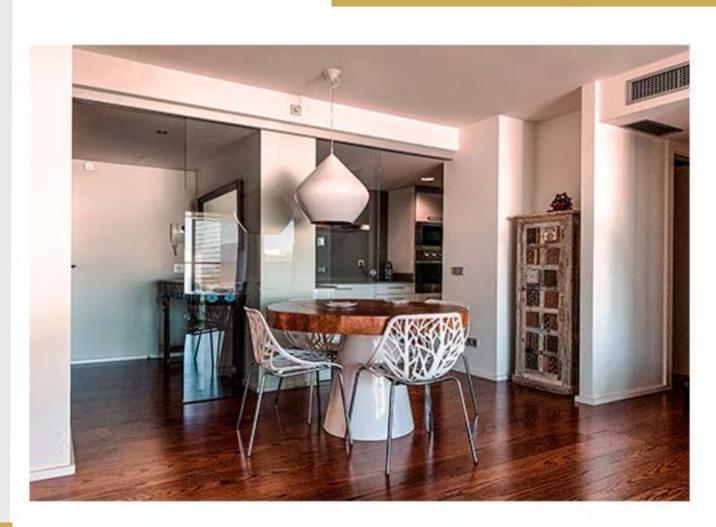

#### MARINA DE BOTAFOCH

**IBIZA** 

- 2 Bedrooms1 Queen Size Bed2 Single Beds
- Large Living Room
- 2 Bathrooms (one en suite)
- Equipped Kitchen
- Covered 18 Mq Balcony
- New Building 90 Mq Apartment
- Occupied Pool and Solarium Community Pool and Solarium
- Reception and Video Control
- Private Parking (on request)

Capacity 4 people