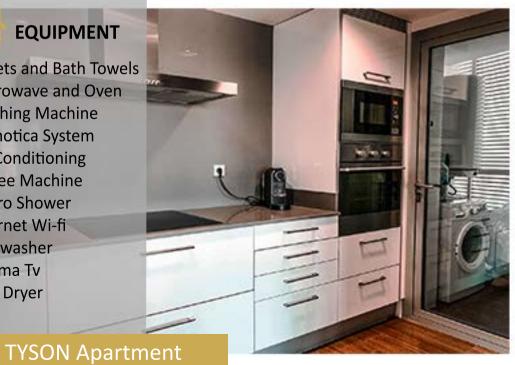

## **EQUIPMENT**

**Sheets and Bath Towels** Microwave and Oven Washing Machine Domotica System Air Conditioning Coffee Machine Hydro Shower Internet Wi-fi Dishwasher Plasma Tv Hair Dryer

**TYSON Apartment**