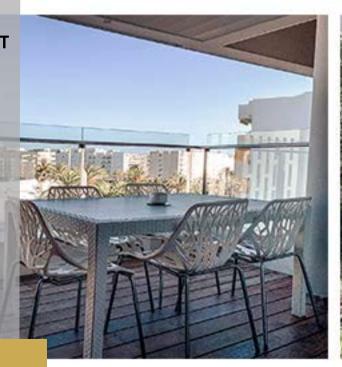

#### MARINA DE BOTAFOCH

**IBIZA** 

- 2 Bedrooms1 Queen Size Bed2 Single Beds
- Large Living Room
- 2 Bathrooms (one en suite)
- Equipped Kitchen
- Covered 18 Mq Balcony
- New Building 90 Mq Apartment
- Occupied Pool and Solarium Community Pool and Solarium
- Reception and Video Control
- Private Parking (on request)