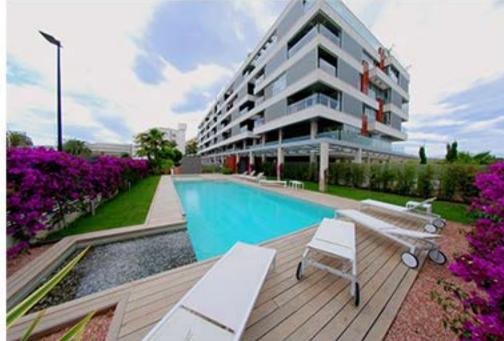

#### MARINA DE BOTAFOCH

**IBIZA** 

- 2 Bedrooms1 Queen Size Bed2 Single Beds
- Large Living Room
- 2 Bathrooms (one en suite)
- Equipped Kitchen
- Covered 18 Mq Balcony
- New Building 90 Mq Apartment
- Occupied Pool and Solarium Community Pool and Solarium
- Reception and Video Control
- Private Parking (on request)