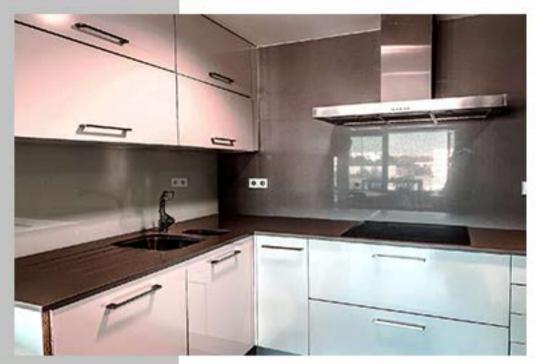

#### MARINA DE BOTAFOCH

**IBIZA** 

- 2 Bedrooms1 Queen Size Bed2 Single Beds
- Large Living Room
- 2 Bathrooms (one en suite)
- Equipped Kitchen
- Covered 18 Mq Balcony
- New Building 90 Mq Apartment
- Occupied Pool and Solarium Community Pool and Solarium
- Reception and Video Control
- Private Parking (on request)

## **EQUIPMENT**

**Sheets and Bath Towels** Microwave and Oven Washing Machine Domotica System Air Conditioning Coffee Machine Hydro Shower Internet Wi-fi Dishwasher Plasma Tv Hair Dryer