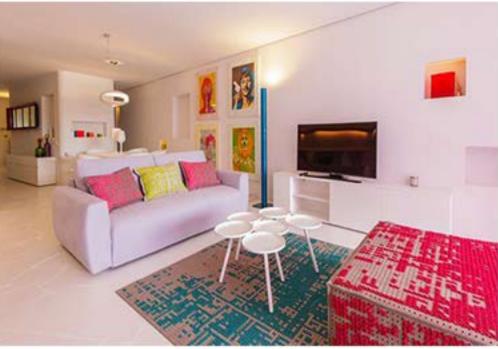

# ARI APARTMENT

# MARINA DE BOTAFOCH

2 Bedrooms 2 Queen Size Bed

Large Living Room 1 Single Sofa-Bed

2 Bathrooms
 Equipped Kitchen
 Covered Balcony

New Building 85 Mq Apartment
 Community Pool and Solarium
 Reception and Video Control
 Private Parking