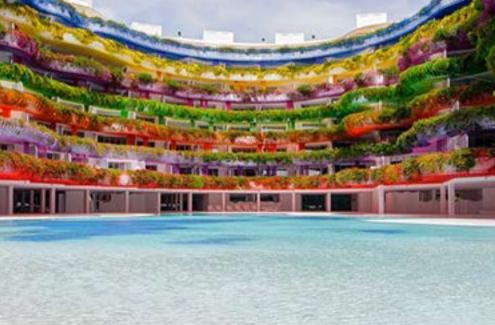

# ARI APARTMENT

# MARINA DE BOTAFOCH

2 Bedrooms 2 Queen Size Bed

Large Living Room 1 Single Sofa-Bed

2 Bathrooms
 Equipped Kitchen
 Covered Balcony

New Building 85 Mq Apartment
 Community Pool and Solarium
 Reception and Video Control
 Private Parking

IBIZA

Capacity 4/5 people